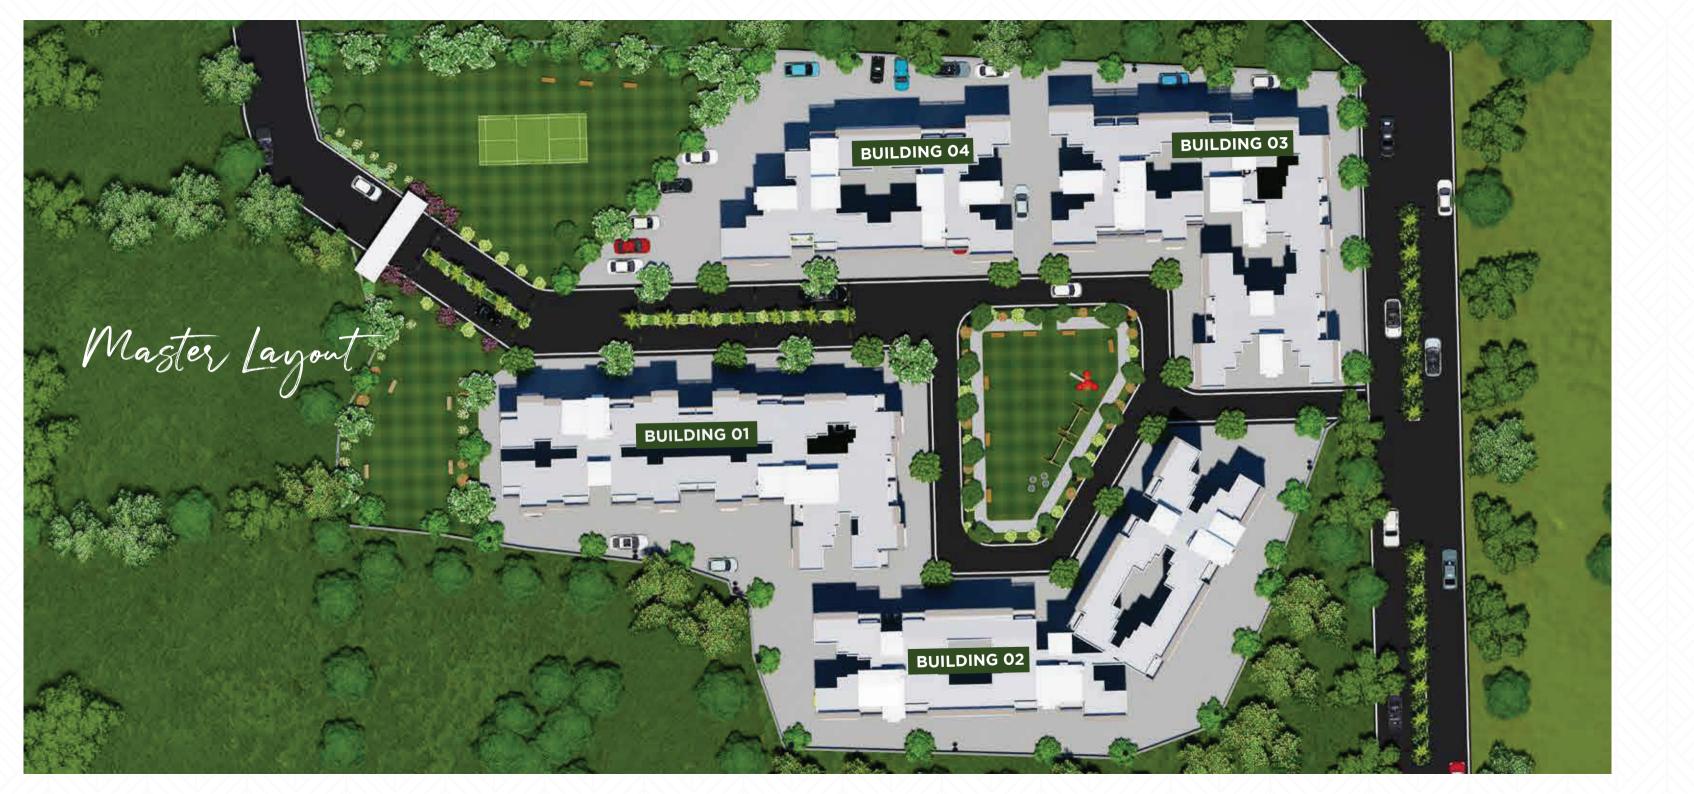

### **1BHK & 2BHK RESIDENCES**

Welcome to Jayram Residency situated strategically close to Shedung Toll Naka on the old Pune highway close to Panvel station, the 4-buildings complex surrounded by pristine landscaped greenery. Experience the perfect fusion of opulence and nature where every detail is designed to bring the beauty of the outdoors into your everyday life.

### STILT+7 STOREY RESIDENCES

GRAND ENTRANCE GATE

10 + WORLD CLASS AMENITIES

Deergo Limittess Life!

Imagine a life where every moment is an experience, and every corner of your home reflects the luxury you deserve. From sunlit mornings on your private balcony to peaceful evenings in the landscaped gardens, this is your chance to live a limitless life in every way.

### • TOWNSHIP IN 2.5 ACRES

- 4 LUXURIOUS RESIDENTIAL TOWERS OF STILT+7 STOREY EACH
- AFFORDABLE 1BHK & 2 BHK RESIDENCES
- PREMIUM AMENITIES AND LUSH GREEN SURROUNDINGS
- 24X7 SECURITY WITH CCTV SURVEILLANCE SYSTEM