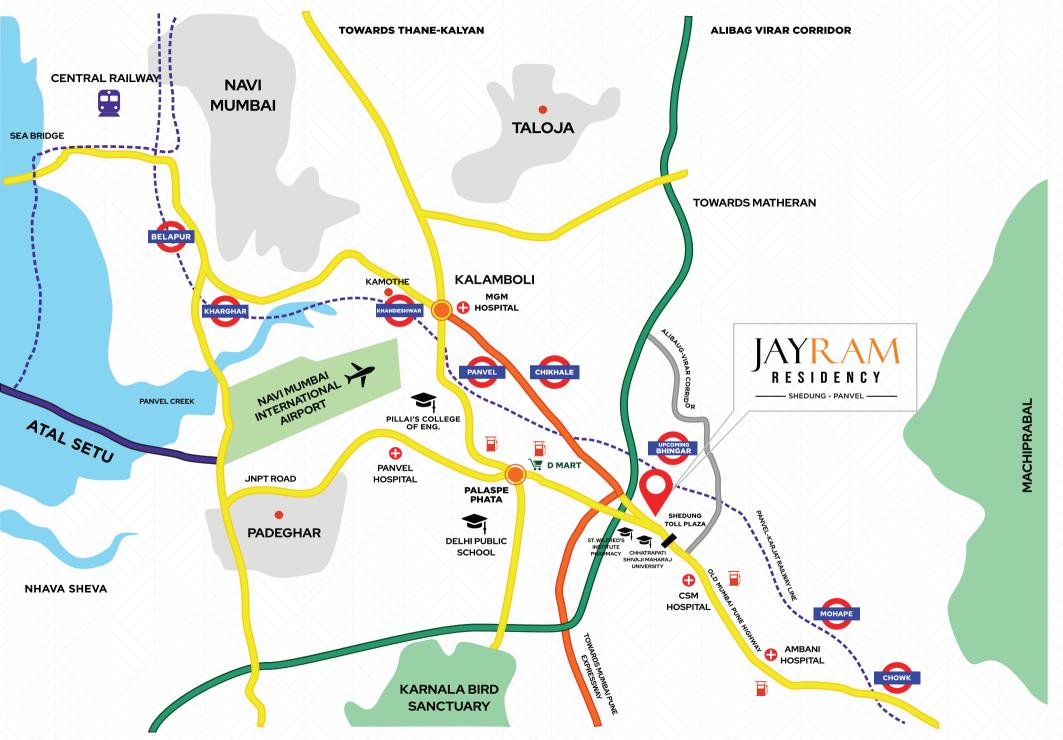

### CONNECTIVITY

- Mohope Railway Station
- Upcoming Bhingar Railway Station
- Alibaug Virar Corridor
- Panvel Railway Station
- Old Mumbai Pune Highway
- New Mumbai Pune Expressway
- Navi Mumbai International Airport
- Atal Setu

### **KEY CONVENIENCE**

- D-Mart
- Reliance Mart

### ENTERTAINMENT

- Prabal Machi
- Morbe Dam Kalavantin Durg Trekking Point
- ND Studio
- Adlabs Imagica

### EDUCATION

- Delhi Public School
- St. Wilfred School and College
- Chhatrapati Shivaji Maharaj University
- Amity University
- St. Joseph Convent School
- J.H Ambani School
- Pillai's Engineering College

### HEALTHCARE

- Apollo Clinic
- Chhatrapati Shivaii Maharai Hospital
- MGM Hospital, Kalamboli
- Prachin Healthcare
- Dhirubhai Ambani Hospital
- Lifeline Hospital